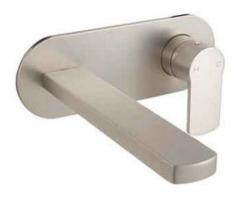

# Hartley Wall Mounted Basin Mixer Tap – Brushed Nickel

# Description

Hartley wall mounted mono basin mixer tap with concealed fixing plate in Brushed Nickel

#### Features

- Minimalistic design.
- Adjustable directional aerator and key.
- Tilt and turn lever control for temperature and flow.
- Fixing plate for ease of installation