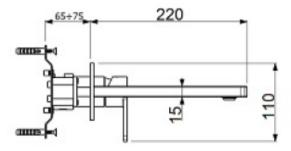

# Description

Hartley wall mounted mono basin mixer tap with concealed fixing plate in Brushed Nickel

#### Features

- Minimalistic design.
- Adjustable directional aerator and key.
- Tilt and turn lever control for temperature and flow.
- Fixing plate for ease of installation