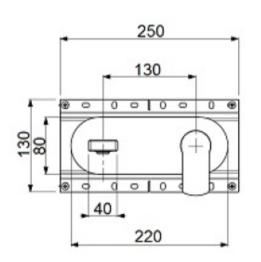

# Description

Hartley wall mounted mono basin mixer tap with concealed fixing plate in Brushed Nickel

#### Features

- Minimalistic design.
- Adjustable directional aerator and key.
- Tilt and turn lever control for temperature and flow.
- Fixing plate for ease of installation